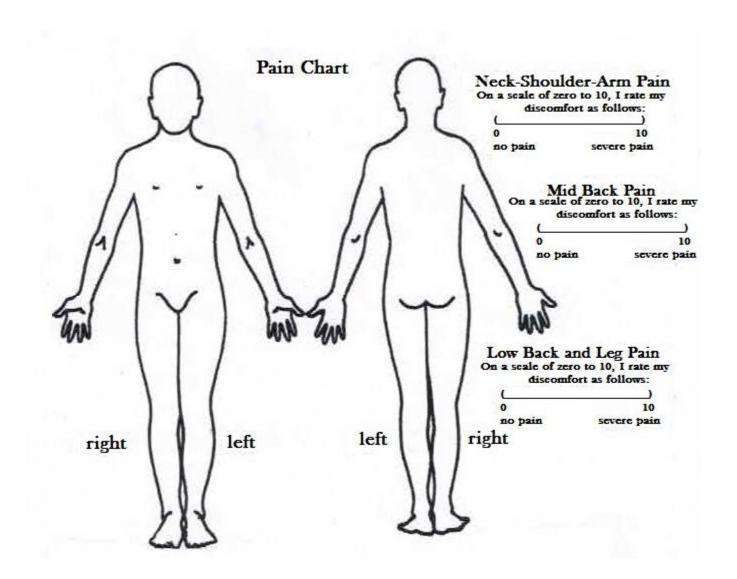

### SHOW AREA (S) OF PAIN OR UNUSUAL FEELING

Mark the areas on this body where you feel the described sensations.

Use the appropriate symbols.

Mark areas of radiation.

Include all affected areas.

\_\*

| Numbness | Pins & Needles  | Burning   | Aching | Stabbing |
|----------|-----------------|-----------|--------|----------|
|          | $0\ 0\ 0\ 0\ 0$ | X X X X X | +++++  | ////     |
|          | $0\ 0\ 0\ 0\ 0$ | X X X X X | +++++  | ////     |
|          | $0\ 0\ 0\ 0\ 0$ | X X X X X | +++++  | /////    |

Please mark on the pain scale from zero to 10 the pain you feel with this condition. 10 being the worst pain you have felt with this condition and zero being the least.